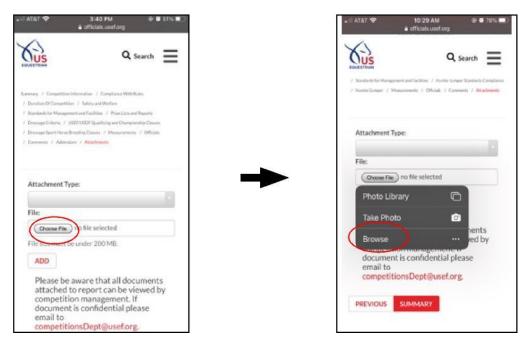

#### ATTACHING SCANNED FILES ON MOBILE DEVICE TO THE ONLINE REPORT

- Once in the Attachments section of the online report, select the attachment type. Then Click Choose File > Browse
- 2. The Recents folder will open first > the file may appear here if it was saved earlier in the day *Helpful Tip: Name the files accordingly to ensure the correct file is attached to the report.*
- 3. Click Browse again > Device Files will appear. Find and select the folder where the file was saved. Select the file to attach.