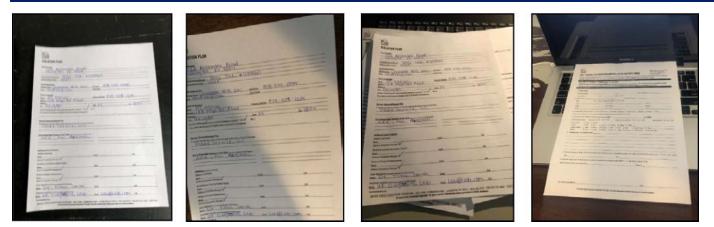

ED FILES ON MOBILE DEVICE TO THE ONLINE REPORT

- Once in the Attachments section of the online report, select the attachment type. Then Click Choose File > Browse
- 2. The Recents folder will open first > the file may appear here if it was saved earlier in the day *Helpful Tip: Name the files accordingly to ensure the correct file is attached to the report.*
- 3. Click Browse again > Device Files will appear. Find and select the folder where the file was saved. Select the file to attach.



UNITED STATES EQUESTRIAN FEDERATION : 4001 WING COMMANDER WAY : LEXINGTON, KY 40511 : 859 810 8733 : <u>USEF.ORG</u> © United States Equestrian Federation<sup>®</sup> All rights reserved. Reproduction without permission is strictly prohibited.



#### **EXAMPLES OF UNACCEPTABLE DOCUMENT SUBMISSIONS**



### **EXAMPLE OF AN ACCEPTABLE DOCUMENT SUBMISSION**

|                                                                                                                                                                                                                                                                                                           | E ACCIDENT/INJURY/COLLAPSE REPORT FORM