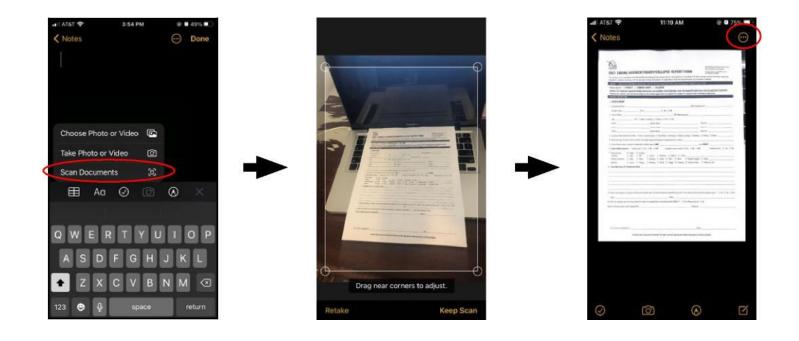

## INSTRUCTIONS FOR CONVERTING IMAGES TO SCANS VIA NOTES APP ON APPLE DEVICES

#### Please note that software must be up to date.

- 1. Open the Note App > press New Note
- 2. Press the Camera at the bottom > select Scan Documents
- 3. Hold phone over the paper and press the white button
- 4. Adjust the grid to crop background > press Keep Scan
- 5. Press Save once all pages are scanned
- 6. Press the three dots in a circle in the top corner > press send a copy
- 7. The image can be emailed or saved to Files