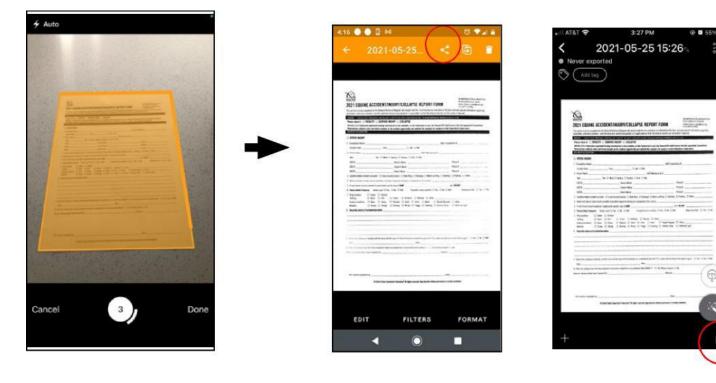

## INSTRUCTIONS FOR CONVERTING IMAGES TO SCANS VIA NOTES APP ON APPLE DEVICES

#### Please note that software must be up to date.

- 1. Open the Note App > press New Note
- 2. Press the Camera at the bottom > select Scan Documents
- 3. Hold phone over the paper and press the white button
- 4. Adjust the grid to crop background > press Keep Scan
- 5. Press Save once all pages are scanned
- 6. Press the three dots in a circle in the top corner > press send a copy
- 7. The image can be emailed or saved to Files