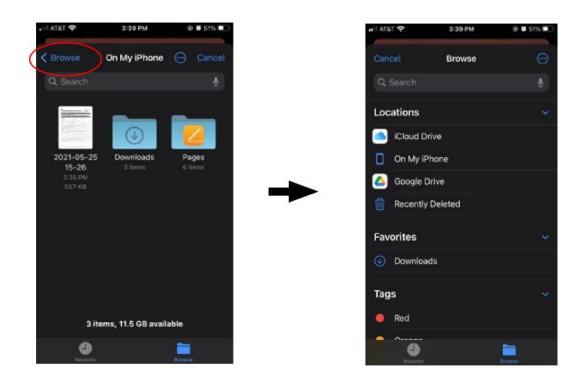

#### ATTACHING SCANNED FILES ON MOBILE DEVICE TO THE ONLINE REPORT

- Once in the Attachments section of the online report, select the attachment type. Then Click Choose File > Browse
- 2. The Recents folder will open first > the file may appear here if it was saved earlier in the day *Helpful Tip: Name the files accordingly to ensure the correct file is attached to the report.*
- 3. Click Browse again > Device Files will appear. Find and select the folder where the file was saved. Select the file to attach.