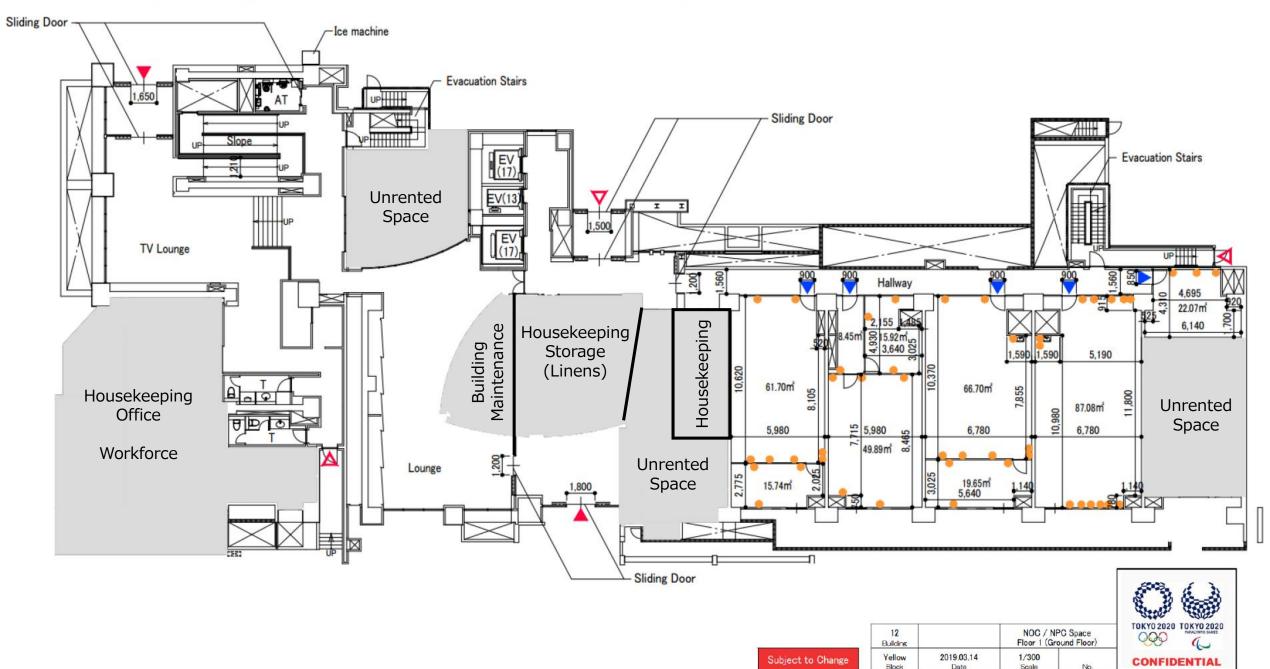

#### Anticipating Team USA would have entire building

- Layout
  - 14 floors
  - 3 elevators
  - 150 units, 578 bedrooms, 861 beds, 264 bathrooms
  - Basement for USOC and NGB secure storage spaces
  - Ground level for USOC operational space

#### Key Items

- Black-out shades
- AC units
- Housekeeping
- Village beds (see specs and photos on iGames)
- Laundry located across the yellow block plaza in Building #15
- OC provided internet

#### Core USOC Operations

- Sports medicine and recovery clinic
- Athlete Resource Center (ARC)
- USOC operational offices

#### Operational Spaces: Option 1 (Ground Level/Floor 1) – Initial Proposal