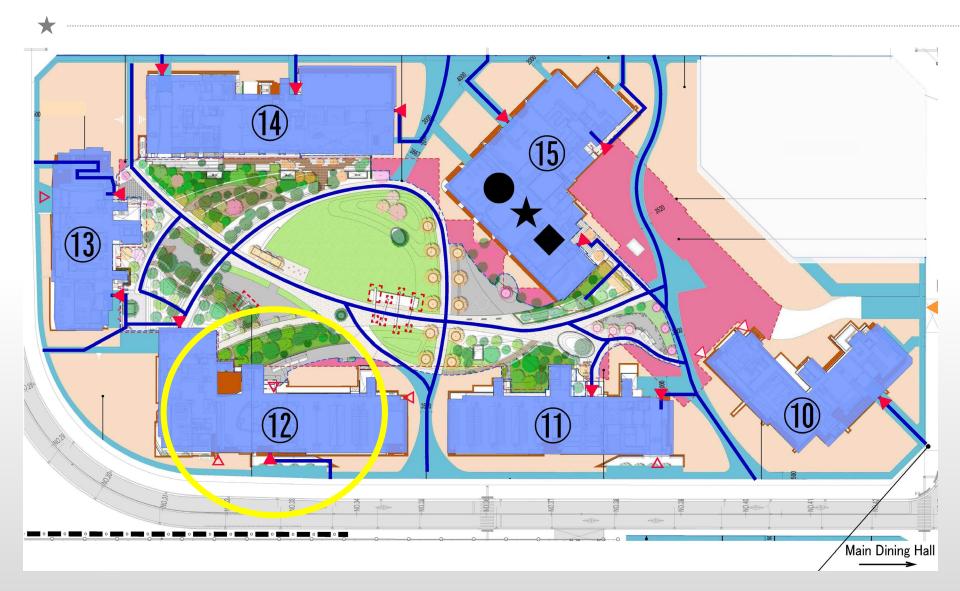

## **Main Village Facts**

- $\star$
- Village Opens = July 14, 2020
- Village Closes = August 12, 2020
- Yellow Block Building #12
  - Team USA's Housing and Operations
- NOC Services Center
  - Location of the Sport Information Desk
- Main Dining Hall
  - 2 floors
- Multi-Function Complex
  - Strength and conditioning room
  - 4 saunas (2 per gender)
  - Athlete lounge/game room
  - Polyclinic
  - Casual dining (like the London Village)

# TEAM Yellow Block - Building #12 Team USA's Housing & Operations

## **Building #12 Facts**