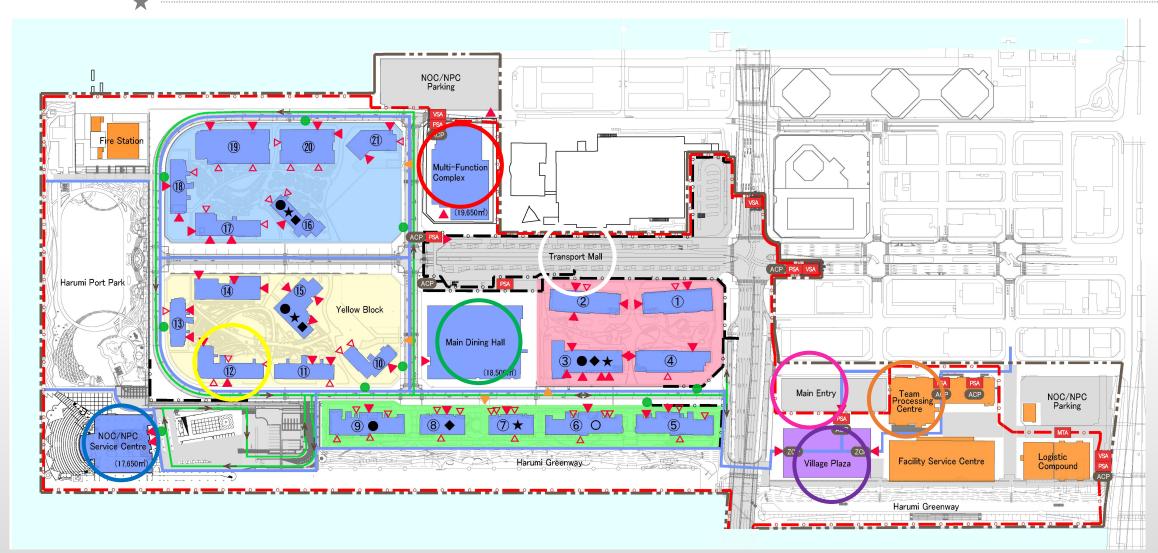

# **Main Village**

## **Main Village Overview**

## **Main Village Facts**

- $\star$
- Village Opens = July 14, 2020
- Village Closes = August 12, 2020
- Yellow Block Building #12
  - Team USA's Housing and Operations
- NOC Services Center
  - Location of the Sport Information Desk
- Main Dining Hall
  - 2 floors
- Multi-Function Complex
  - Strength and conditioning room
  - 4 saunas (2 per gender)
  - Athlete lounge/game room
  - Polyclinic
  - Casual dining (like the London Village)

## **Main Village Facts**

- $\star$
- Team Processing Center (formerly known as the 'Welcome Center')
  - Arrivals
  - Accreditation activation and issue resolution
  - Likely location for the USOC's Team Processing and High-Performance Center (HPC) transportation hub

### Main Entry

 Entry for individuals obtaining a village guest passes (F&F, performance staff, donors, VIPs)

### Village Plaza

Store – hair salon – dry cleaning – florist – bank – post office

### Transportation Mall

Hub for official competition and training venues